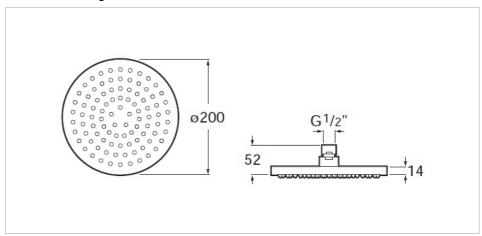

#### **Dimensions**

Length: 200 mm. Width: 200 mm. Height: 80 mm.

### **Technical drawings**